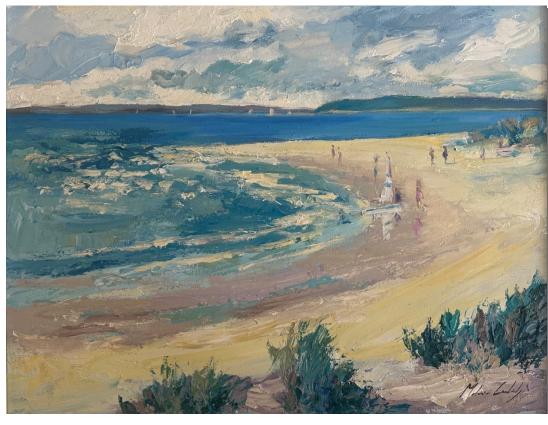

## Melanie Cambridge Fine Art

This is a favourite view when I visit West Wittering, looking along the beach at East Head towards the Solent.

Painted on location using lots of texture and a palette knife, especially on the foreground dunes and grasses.